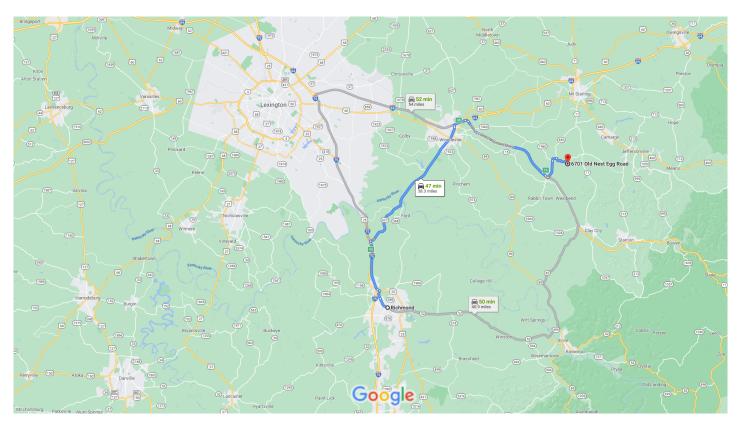

## Follow W Main St and US-25 BUS N/Lexington Rd to US-25 N/US-421 N $\,$

1. Head southwest on N 2nd St toward W Main St

95 ft

2. Turn right at the 1st cross street onto W Main St

1.2 mi

3. Continue onto US-25 BUS N/Lexington Rd

## Take I-75 N, KY-627 N and Bert T Combs Mountain Pkwy E to KY-974 in Clark County. Take exit 10 from Bert T Combs Mountain Pkwy E

36 min (32.1 mi)4. Use the right lane to turn left onto US-25 N/US-421

N 0.3 mi

| *                                                                                            | 5.             | Use the right lane to merge onto I-75 N via the ramp to Lexington                        |                                     |
|----------------------------------------------------------------------------------------------|----------------|------------------------------------------------------------------------------------------|-------------------------------------|
| ۳                                                                                            | 6.             | Take exit 95 for KY-627 toward<br>Winchester/Boonesborough                               | - 4.8 mi<br>- 0.2 mi                |
| Ļ                                                                                            | 7.<br><b>①</b> | Turn right onto KY-627 N/Boonesborough Rd<br>Continue to follow KY-627 N                 |                                     |
| 4                                                                                            | 8.             | Turn left onto S Maple St                                                                | 13.6 mi                             |
| 1                                                                                            | 9.             | Continue onto Paris Rd                                                                   | - 1.3 mi                            |
| *                                                                                            | 10.            | Use the right lane to merge onto I-64 E via the ramp to Ashland/Bert T. Combs Mountain P |                                     |
| ۲                                                                                            | 11.            | Use the right 2 lanes to take exit 98 for Bert<br>Combs Mountain Parkway toward Campton  | T                                   |
| 1                                                                                            | 12.            | Continue onto Bert T Combs Mountain Pkw                                                  |                                     |
| 1                                                                                            | 13.            | Take exit 10 for KY-974 toward Mt<br>Sterling/Winchester                                 |                                     |
| 'n                                                                                           | 14.            | Keep left at the fork to continue toward KY-                                             | - 0.3 mi<br>9 <b>74</b><br>- 184 ft |
| Continue on KY-974. Take Nest Egg Rd to Old Nest Egg Rd in Montgomery County  7 min (4.1 mi) |                |                                                                                          |                                     |
| 1                                                                                            | 15.            |                                                                                          |                                     |
| 1                                                                                            | 16.            | Continue onto KY-1960 E                                                                  | - 1.8 mi                            |
| <b>L</b>                                                                                     | 17.            | Turn right onto Nest Egg Rd                                                              | - 0.6 mi                            |
| <b>L</b>                                                                                     | 18.            | Turn right onto Old Nest Egg Rd  Destination will be on the left                         | - 1.4 mi                            |
|                                                                                              |                |                                                                                          | 0.3 mi                              |

## 6701 Old Nest Egg Rd

Mt Sterling, KY 40353

differ from the map results, and you should plan your route accordingly. You must obey all signs or notices regarding your route.