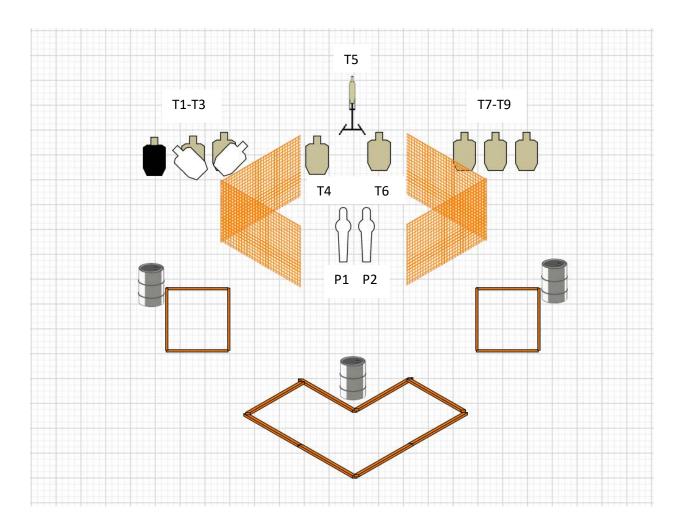

**You Talkin' to Me** is a 20 round, 100 point Comstock course of fire. The course consists of 9 metric targets and 2 poppers. The best 2 hits per paper target will score. Steel targets must fall to score.

The start position is standing in any of the three shooting areas, facing downrange, and hands below waist. Your gun will be loaded and holstered. PCC start is should be downrange below horizontal, held in both hands with the safety on.

Upon the audible start signal, engage targets from within the fault lines as they become visible. PP1 activates T5, which is a turning target with two facings before disappearing. Do you have any questions? You have 5 minutes to examine the stage before we start. Good Luck!