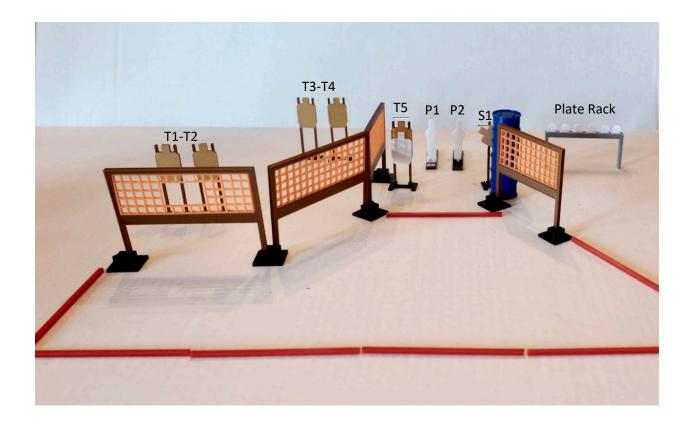

**Just-A-Swingin'** is a 20 round, 100 point Comstock course of fire. The course consists of 6 metric targets, 2 poppers and the 6 plate rack. The best 2 hits per paper target will score. Plates must fall to score and multiple plates falling will not constitute a reshoot. T5 is partially covered with a penalty no shoot. S1 is a swinger that will not be available at rest. S1 is activated by P2.

The start position is anywhere outside of the box, facing downrange, and hands below waist with gun loaded and holstered. All ammo will come from the belt.

Upon the audible start signal, engage targets from within the fault lines as they become visible. Do you have any questions? You have 5 minutes to examine the stage. Good Luck!